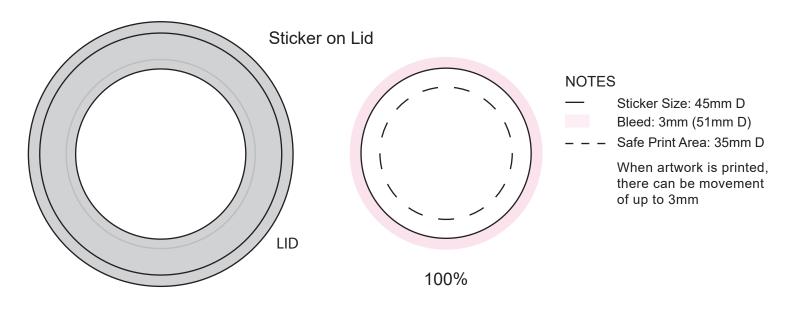

Product Code : CC081ESMALL

Description : Plastic Tub filled with 50g Mixed Lollies

Order#

Company Name

Contact

Sticker Size : 45mm D (on Lid)

Print Colour : Digital Print

Quantity :